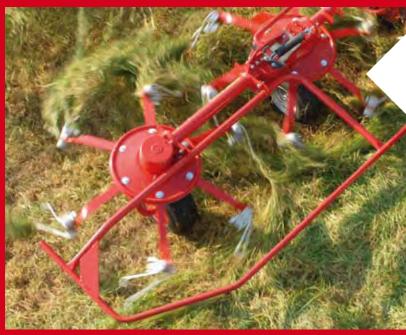

#### Innovative forage harvesting

Bad quality forage, or a shortage of forage may affect the financial results of a farm a great deal. After all, extra food then needs to be bought to ensure a good production of milk or meat. It is particularly the time required for harvesting grass that is decisive for the forage quality.

For that reason Lely's efforts in forage harvesting over the past few years have focussed on output. This is only logical, considering the strong growth of most farms. Your mower, tedder and rake have to cope with the quantity of grass that you want to harvest.

Varying farm sizes and field conditions require a broad range of grassland equipment. Lely offers a wide choice of mowers, tedders and rakes to meet the requirements of end users in an optimum way. All Lely machines have an intelligent yet simple design so that they can always be easily operated. This is evident by the innovative approach of the Lely engineers. The exhaustive testing programme to which the machines are subjected guarantees reliability and sustainability. Lely offers the right solution to each and every cattle farmer to ensure effective forage harvesting both now and in the future.