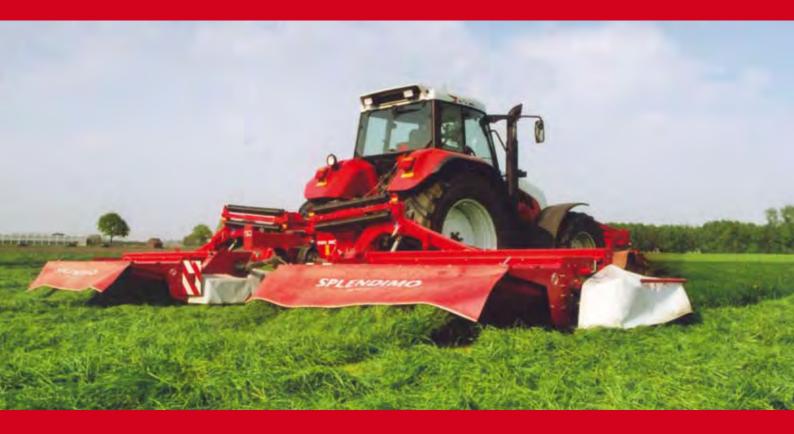

### Lely Splendimo - safe, secure and simple knife change

The easiest way to change mower knives: the Splendimo Clip System. It combines the ease of a quick clip locking with the simplicity of a regular pin fixation. Each time a knife is changed, the knife pin is properly checked so that any wear is spotted in time. Safety first! Lely Splendimo Classic 1.65-3.2m Lateral drive mowers

Lely Splendimo M 2.4-8.8m Mowers without conditioners

Lely Splendimo MC Mowers with conditioners

Lely Splendimo F FC 2.4-3.2m Front mowers with or without conditioner

Lely Splendimo PC Pull type mowers with conditioners 2.8-3.2m