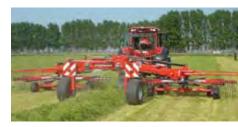

#### Lely Hibiscus - better forage due to less contamination

Lely Hibiscus rakes are the most sturdily built machines in today's market place. Their construction truly stands out from all competitive equipment. A case in point: the A-frames that support the rotors of the double rotor machines. Due to these A-frames the rakes have an outstandingly stable operation, which increases the output. The Hibiscus Ro-tines ensure clean raking as well as a perfect swath shape.

Lely Hibiscus 425-455-485 3.20-4.75m Three point mounted rakes

Lely Hibiscus 725-805-855 6.95-8.55m Double rotor central delivery rakes

Lely Hibiscus 5.00-7.60m 1315-1525-1525 vario Double rotor side delivery rakes