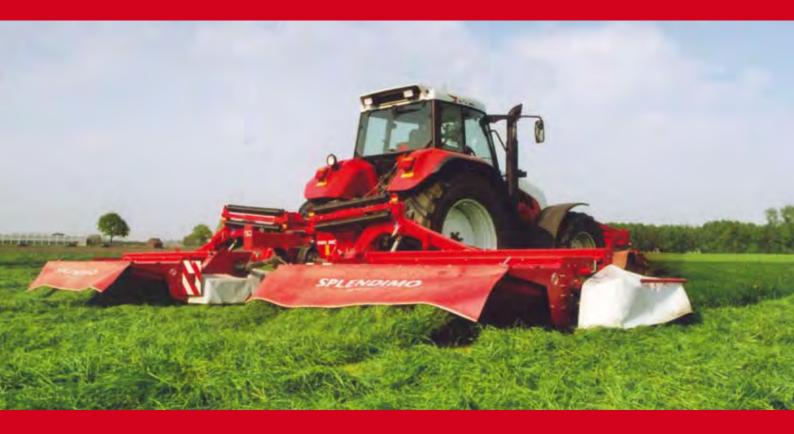

#### Innovative forage harvesting

Bad quality forage, or a shortage of forage may affect the financial results of a farm a great deal. After all, extra food then needs to be bought to ensure a good production of milk or meat. It is particularly the time required for harvesting grass that is decisive for the forage quality.

For that reason Lely's efforts in forage harvesting over the past few years have focussed on output. This is only logical, considering the strong growth of most farms. Your mower, tedder and rake have to cope with the quantity of grass that you want to harvest.

Varying farm sizes and field conditions require a broad range of grassland equipment. Lely offers a wide choice of mowers, tedders and rakes to meet the requirements of end users in an optimum way. All Lely machines have an intelligent yet simple design so that they can always be easily operated. This is evident by the innovative approach of the Lely engineers. The exhaustive testing programme to which the machines are subjected guarantees reliability and sustainability. Lely offers the right solution to each and every cattle farmer to ensure effective forage harvesting both now and in the future.