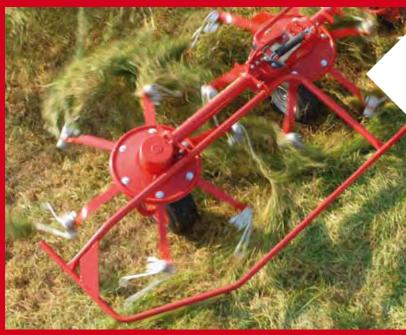

#### Lely Hibiscus - better forage due to less contamination

Lely Hibiscus rakes are the most sturdily built machines in today's market place. Their construction truly stands out from all competitive equipment. A case in point: the A-frames that support the rotors of the double rotor machines. Due to these A-frames the rakes have an outstandingly stable operation, which increases the output. The Hibiscus Ro-tines ensure clean raking as well as a perfect swath shape.

Lely Hibiscus 425-455-485 3.20-4.75m Three point mounted rakes

Lely Hibiscus 725-805-855 6.95-8.55m Double rotor central delivery rakes

Lely Hibiscus 5.00-7.60m 1315-1525-1525 vario Double rotor side delivery rakes

Lely Hibiscus 1015 Profi 9.20-10.20m Double rotor central delivery rakes