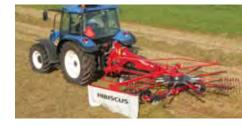

#### Lely Hibiscus - better forage due to less contamination

Lely Hibiscus rakes are the most sturdily built machines in today's market place. Their construction truly stands out from all competitive equipment. A case in point: the A-frames that support the rotors of the double rotor machines. Due to these A-frames the rakes have an outstandingly stable operation, which increases the output. The Hibiscus Ro-tines ensure clean raking as well as a perfect swath shape.