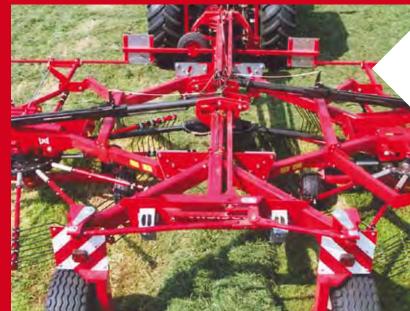

#### Lely Hibiscus - better forage due to less contamination

Lely Hibiscus rakes are the most sturdily built machines in today's market place. Their construction truly stands out from all competitive equipment. A case in point: the A-frames that support the rotors of the double rotor machines. Due to these A-frames the rakes have an outstandingly stable operation, which increases the output. The Hibiscus Ro-tines ensure clean raking as well as a perfect swath shape.

Lely Hibiscus 425-455-485 3.20-4.75m Three point mounted rakes

Lely Hibiscus 725-805-855 6.95-8.55m Double rotor central delivery rakes

Lely Hibiscus 5.00-7.60m 1315-1525-1525 vario Double rotor side delivery rakes